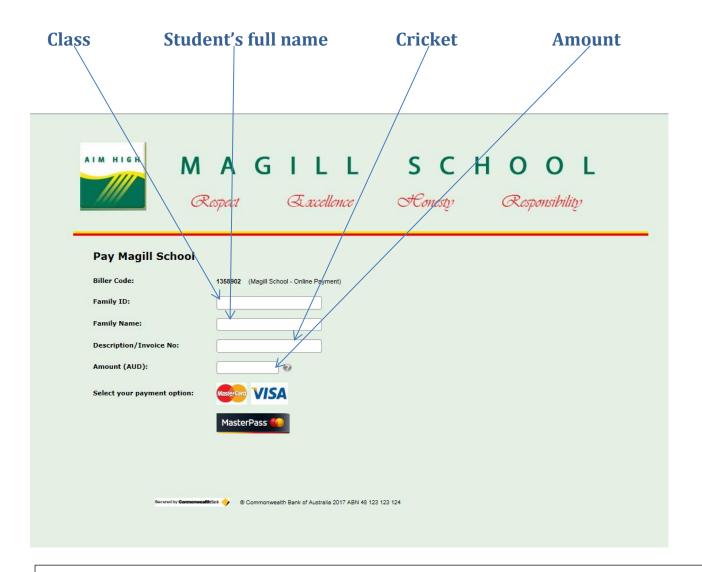

## **Payment**

Return the completed registration form to the Finance office for payment. You will keep the receipt or it will be sent to your child's classroom. The office will keep the form. Payment online is available – Magill website / Parent information / Fees and Payments / Pay School

Account / - follow through the payment procedure. Enter the online receipt number on the payment slip on the registration form in the space provided. The form needs to be returned the same day of payment.

Below is a diagram of how you can pay online.